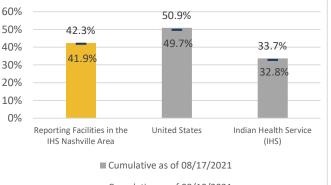

Total Number of Doses Administered: 50709 (84% of Vaccine Anticipated for Administration Administered)

Percentage of User Population Fully Vaccinated (Received Both Doses): 42.3%

#### **Fully Vaccinated** 50.9% 42.3% 49.7% 33.7% 41.9% 32.8% Reporting Facilities in the United States Indian Health Service IHS Nashville Area (IHS) ■ Cumulative as of 08/17/2021 - Cumulative as of 08/10/2021