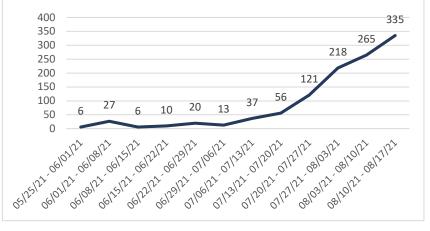

USET Area Aggregate COVID-19 Report as of 08/18/21 Prepared by the USET Tribal Epidemiology Center

Number of Positive COVID-19 Tests at Reporting Facilities in the IHS Nashville Area in the Last Week: 335

### Number of Positive COVID-19 Tests Per Week at Reporting Facilities in the IHS Nashville Area<sup>1</sup>

<sup>1</sup> Data from daily reports to the Indian Health Service Nashville Area Office.

<sup>2</sup> Data from the Centers for Disease Control and Prevention and state health department websites. Data is mined every Monday and Tuesday. Please note that county and state level datapoints for Florida have been removed from the USET PRCDA and USET State rates, as daily COVID-19 case data for Florida is not available to report on at this time.