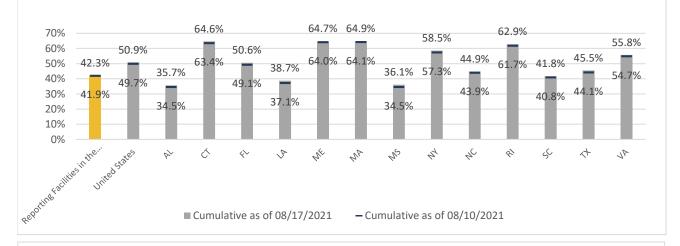

## Percentage of Population Fully Vaccinated

## Percentage of Delivered COVID-19 Vaccination Doses That Have Been Administered

Data is mined from the Centers for Disease Control and Prevention's COVID-19 Data Tracker on Tuesdays. Additional data for the "Percentage of Population Fully Vaccinated" graphs and data table are obtained from daily reports from the Indian Health Service (IHS) COVID-19 Dashboard.