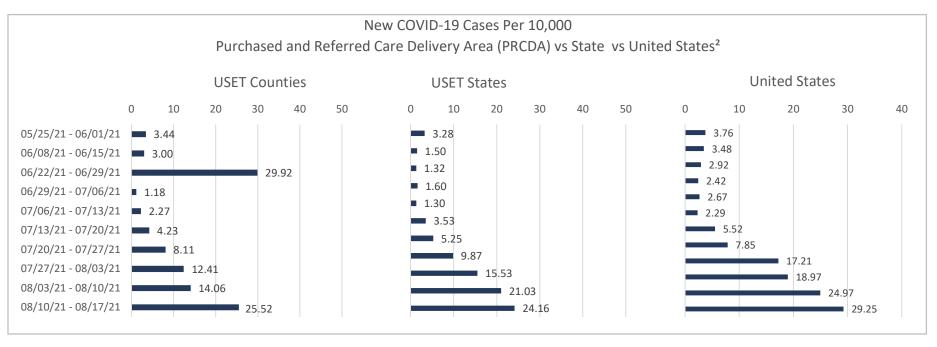

### Number of Positive COVID-19 Tests Per Week at Reporting Facilities in the IHS Nashville Area<sup>1</sup>

<sup>1</sup> Data from daily reports to the Indian Health Service Nashville Area Office.

<sup>2</sup> Data from the Centers for Disease Control and Prevention and state health department websites. Data is mined every Monday and Tuesday. Please note that county and state level datapoints for Florida have been removed from the USET PRCDA and USET State rates, as daily COVID-19 case data for Florida is not available to report on at this time.