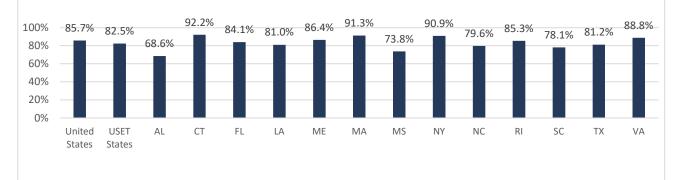

# Percentage of Population

## Percentage of Population Fully Vaccinated

## Percentage of Delivered COVID-19 Vaccination Doses That Have Been Administered

Data is mined from the Centers for Disease Control and Prevention's COVID-19 Data Tracker on Tuesdays. Additional data for the "Percentage of Population Fully Vaccinated" graphs and data table are obtained from daily reports from the Indian Health Service (IHS) COVID-19 Dashboard.